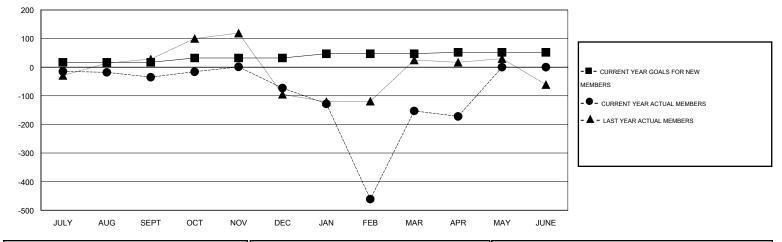

GOALS AND ACTUAL MEMBERS CUMULATIVE

| 51 CLUBS OF 85 ADDED 1 OR MORE | GENDER DISTRIBUTION   |                                                                                                                  |  |
|--------------------------------|-----------------------|------------------------------------------------------------------------------------------------------------------|--|
| NEW MEMBERS                    |                       | ,077 (80.61%)                                                                                                    |  |
|                                | FEMALE 2              | 259 (19.39%)                                                                                                     |  |
|                                |                       |                                                                                                                  |  |
| CLICK HERE FOR HEALTH          | FAMILY UNIT MEMBERS   | 103                                                                                                              |  |
| ASSESSMENT DATA                | HEAD OF HOUSEHOLD     |                                                                                                                  |  |
|                                | NON-HEAD OF HOUSEHOLD |                                                                                                                  |  |
|                                | NEW MEMBERS           | NEW MEMBERS MALE 1   FEMALE 2   CLICK HERE FOR HEALTH. FAMILY UNIT MEMBERS   ASSESSMENT DATA FAMILY UNIT MEMBERS |  |