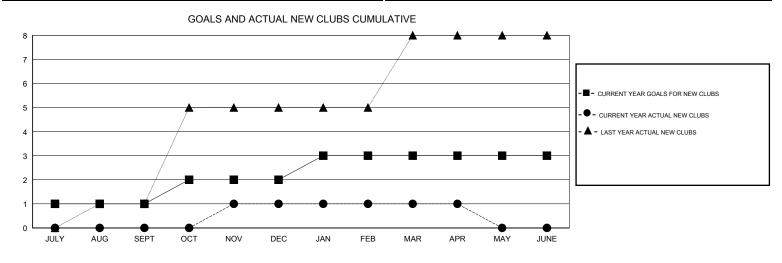

## LOCATION REP OF BANGLADESH

 $\mathsf{GMT} \mathsf{ CA} \ \mathbf{6}$ 

| Clubs<br>RESULTS FOR 2013-2014 |   |   |        |                | Members<br>RESULTS FOR 2013-2014 |               |           |           |                   |
|--------------------------------|---|---|--------|----------------|----------------------------------|---------------|-----------|-----------|-------------------|
|                                |   |   |        |                |                                  |               |           |           |                   |
| JULY/AUG/SEPT                  | 1 | 0 | 2<br>5 | -2<br>-4       | JULY/AUG/SEPT                    | 17<br>15      | 56<br>50  | 91<br>88  | -35<br>-38        |
| OCT/NOV/DEC<br>JAN/FEB/MAR     | 1 | 0 | 4      | -4<br>-4<br>-1 | OCT/NOV/DEC<br>JAN/FEB/MAR       | 15<br>15<br>5 | 359<br>10 | 439<br>29 | -30<br>-80<br>-19 |
| APR/MAY/JUNE                   | 0 | 0 | 1      | -1             | APR/MAY/JUNE                     | 5             | 10        | 29        | -19               |